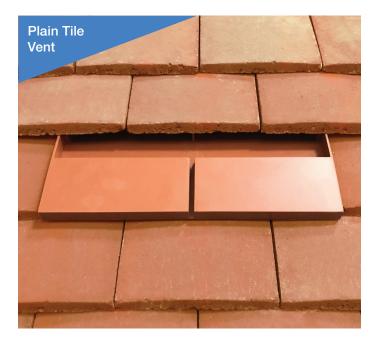

## Plain Tile Vent

## Description

Available in up to four colours, with a 10,000  $\rm mm^2$  airflow and can be laid down to 35° roof pitch.

If used for Roof Ventilation for 10,000  $mm^2$  space every 1 m for 5,000  $mm^2$  space every 2 m

## Guidelines for use

Fitted whilst laying the roof (can be retro fitted as well). Roof membrane needs to be cut to allow penetration into roof space, with membrane folded back over top batten. Can be used in conjunction with Adaptor ULTI3PTVA and Flexi-Pipe ULTI3FP if connection required.