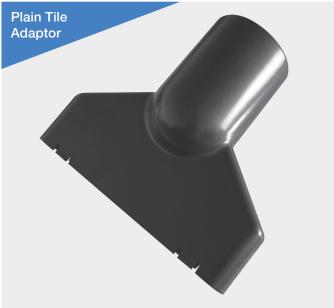

## Guidelines for use

Fitted whilst laying the roof (can be retro fitted as well). Roof membrane needs to be cut to allow penetration into roof space, with membrane folded back over top batten. Can be used in conjunction with Adaptor ULTI3PTVA and Flexi-Pipe ULTI3FP if connection required.

| Specifications        |                                                                   |                    |            |
|-----------------------|-------------------------------------------------------------------|--------------------|------------|
|                       | Plain tile vent                                                   | Plain tile adaptor | Flexi-Pipe |
| Product code          | ULTI3PTV                                                          | ULTI3PTVA          | ULTI3FP    |
| Free airflow          | 10,000 mm <sup>2</sup>                                            | -                  | -          |
| Unit of measure       | 10/carton                                                         | 15/carton          | 50/carton  |
| Weight                | 605 g                                                             | 425 g              | 225 g      |
| Material              | Acrylonitrile Styrene<br>Acrylate (ASA) and<br>Polypropylene (PP) | Polypropylene (PP) | -          |
| Manufacturing process | Injection moulding                                                |                    | -          |
| Colours               | Grey, Brown, Red, Terracotta                                      | Black              | Black      |