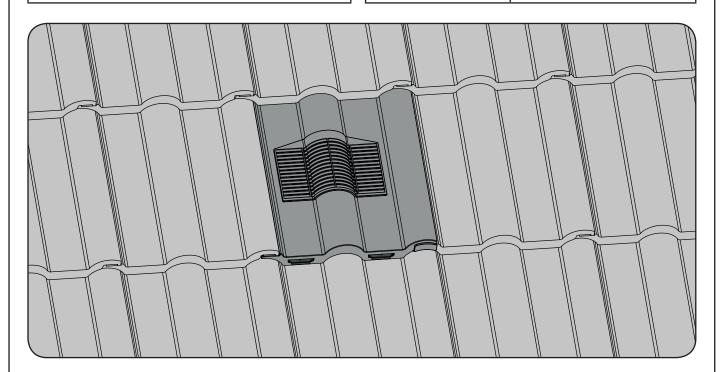

#### **Description**

The Manthorpe range of large format in-line tile ventilators are designed to provide roof space ventilation or act as an outlet for ventilation ducting through 17" x 13" concrete roof tile coverings. The range of six profiles are universal in design and are compatible with all major UK and Irish tile makes.

The tortured path and in line design gives a discreet, weather proof 10,000 mm<sup>2</sup> airflow path through the roof with the recommended 4mm spaced grill openings to prevent the entry of debris and large nesting insects.

Available in a range of five\* colours to suit most tile types, the vents are quick and easy to install, taking the place of a single tile with no need to cut the battens.

When used for mechanical extracion or soil stack / vent pipe termination; the GTV-AD Flexi Pipe Adaptor and GRPA Flexible Pipe range should be used. For detailed fitting instructions see MBP-0875, and for mechanical extraction fitting details see MBP-8297.