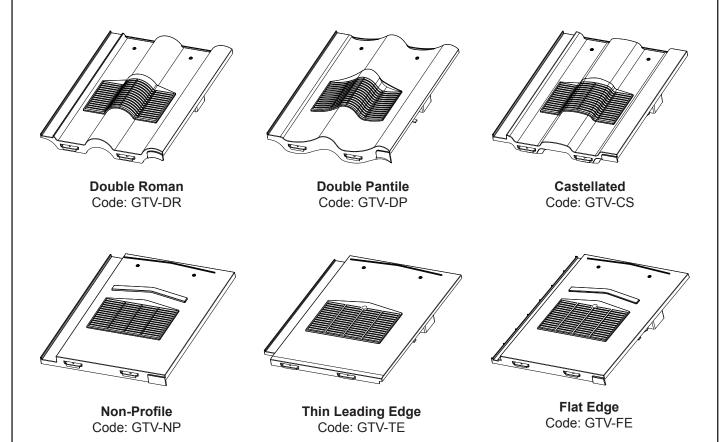

#### **Description**

The Manthorpe range of large format in-line tile ventilators are designed to provide roof space ventilation or act as an outlet for ventilation ducting through 17" x 13" concrete roof tile coverings. The range of six profiles are universal in design and are compatible with all major UK and Irish tile makes.

| Materials - Top | terials - Top PVC                                       |  |
|-----------------|---------------------------------------------------------|--|
| Base            | Base Polypropylene                                      |  |
| Colours         | Terracotta, Grey, Brown, Antique Red & Anthracite Black |  |
| Free Airflow    | 10,000 mm² per unit                                     |  |

<sup>\*</sup> Anthracite Black colour only available with GTV-NP, GTV-FE and GTV-TE vents

|                                                 | MANTHORPE BUILDING PRODUCTS LTD MANTHORPE HOUSE | TEL: 01773 303 000<br>FAX: 01773 303 300 | DRN B.H. Date 19.06.19                                                                         | DRG No   | Issue    |
|-------------------------------------------------|-------------------------------------------------|------------------------------------------|------------------------------------------------------------------------------------------------|----------|----------|
| BRITTAIN DRIVE CODNOR GATE BUSINESS PARK RIPLEY |                                                 | mbp.care@manthorpebp.co.uk of co         | The company maintains a policy of continuous development of its product range and reserves the | MBP 8292 | D        |
|                                                 |                                                 | www.manthorpebp.co.uk                    | right to amend the specification without notice.                                               |          | (1 of 2) |