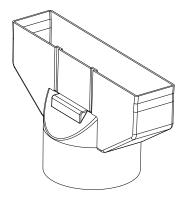

#### Flexi Pipe Adaptor **GTV-AD**

Available for use with mechanical extraction and vent pipe termination. Connects the tile vents to GRPA Flexi Pipes and other 4" diamter ducting systems